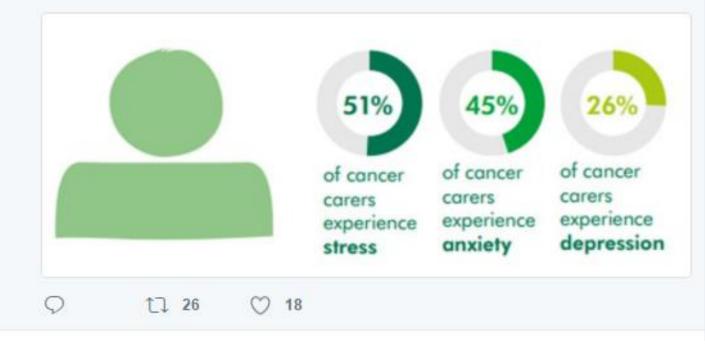

## Infographics for impact – social media

WE ARE MACONILAN

Macmillan Cancer @ @macmillancancer · Jun 16 Up to 70% of carers experience one or more issues with their emotional wellbeing or mental health. Find support at macmillan.org.uk/getsupport