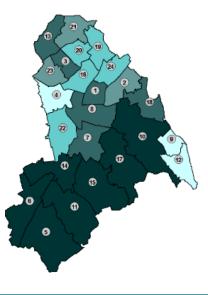

### Infographics

#### **OCTOBER '14**

| Key | Ward name      | Indices of<br>Deprivation |
|-----|----------------|---------------------------|
| 9   | Fieldway       | 56                        |
| 12  | New Addington  | 116                       |
| 4   | Broad Green    | 143                       |
| 16  | Selhurst       | 156                       |
| 19  | South Norwood  | 214                       |
| 20  | Thornton Heath | 231                       |
| 22  | Waddon         | 232                       |
| 24  | Woodside       | 242                       |
| 21  | Upper Norwood  | 282                       |
| 23  | West Thornton  | 310                       |
| 2   | Ashburton      | 349                       |
| 8   | Fairfield      | 357                       |
| 3   | Bensham Manor  | 359                       |
| 1   | Addiscombe     | 374                       |
| 13  | Norbury        | 384                       |
| 7   | Croham         | 442                       |
| 18  | Shirley        | 444                       |
| 10  | Heathfield     | 454                       |
| 14  | Purley         | 462                       |
| 11  | Kenley         | 466                       |
| 5   | Coulsdon East  | 518                       |
| 6   | Coulsdon West  | 532                       |
| 15  | Sanderstead    | 533                       |
| 17  | Selsdon and    | 600                       |