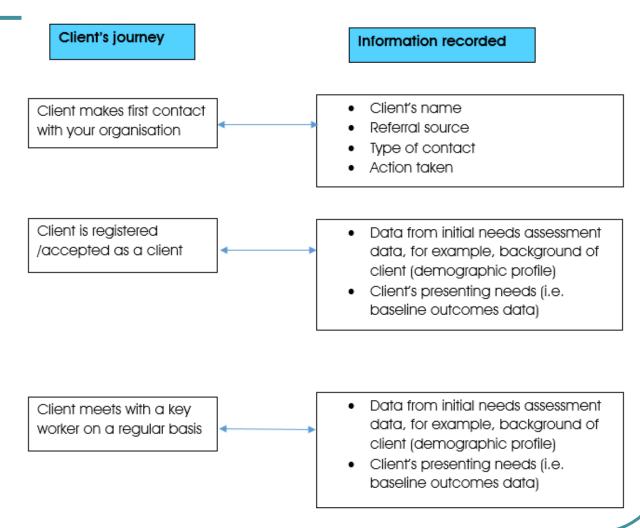

# Client journey

#### Putting outcomes into practice: data gathering opportunities

Tracking a client's journey through your organisation can help you to identify information collection points that should inform the way you develop your system.