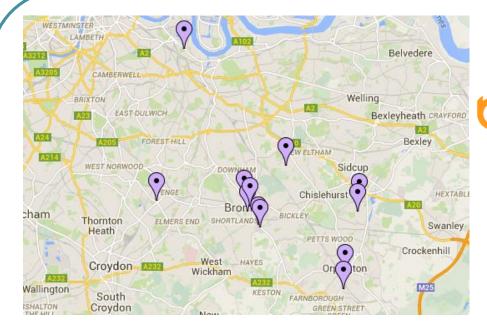

### Infographics

#### **OCTOBER '14**

| Key | Ward name      | Indices of<br>Deprivation |
|-----|----------------|---------------------------|
| 9   | Fieldway       | 56                        |
| 12  | New Addington  | 116                       |
| 4   | Broad Green    | 143                       |
| 16  | Selhurst       | 156                       |
| 19  | South Norwood  | 214                       |
| 20  | Thornton Heath | 231                       |
| 22  | Waddon         | 232                       |
| 24  | Woodside       | 242                       |
| 21  | Upper Norwood  | 282                       |
| 23  | West Thornton  | 310                       |
| 2   | Ashburton      | 349                       |
| 8   | Fairfield      | 357                       |
| 3   | Bensham Manor  | 359                       |
| 1   | Addiscombe     | 374                       |
| 13  | Norbury        | 384                       |
| 7   | Croham         | 442                       |
| 18  | Shirley        | 444                       |
| 10  | Heathfield     | 454                       |
| 14  | Purley         | 462                       |
| 11  | Kenley         | 466                       |
| 5   | Coulsdon East  | 518                       |
| 6   | Coulsdon West  | 532                       |
| 15  | Sanderstead    | 533                       |
| 17  | Selsdon and    | 600                       |