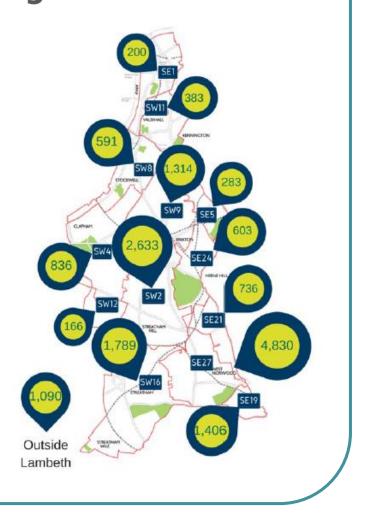

est Thornton  | 310                       |
| 2   | Ashburton      | 349                       |
| 8   | Fairfield      | 357                       |
| 3   | Bensham Manor  | 359                       |
| 1   | Addiscombe     | 374                       |
| 13  | Norbury        | 384                       |
| 7   | Croham         | 442                       |
| 18  | Shirley        | 444                       |
| 10  | Heathfield     | 454                       |
| 14  | Purley         | 462                       |
| 11  | Kenley         | 466                       |
| 5   | Coulsdon East  | 518                       |
| 6   | Coulsdon West  | 532                       |
| 15  | Sanderstead    | 533                       |
| 17  | Selsdon and    | 600                       |

# Obatchgeo



#### **Best practice issues**

- Do you need to be registered with the information commissioner? <u>www.ico.org.uk</u>
- Do you have a data protection & privacy policy and explain why you collect data and what it will be used for? New GDPR enforceable from May 25 2018
- Do you get consent to use photos / videos?
- Is your client data secure i.e. password protected, backed up, safeguarded with anti virus software and a firewall? <u>Infographic</u>



# Superhighways 0208 255 8040 impactaloud@superhighways.org.uk